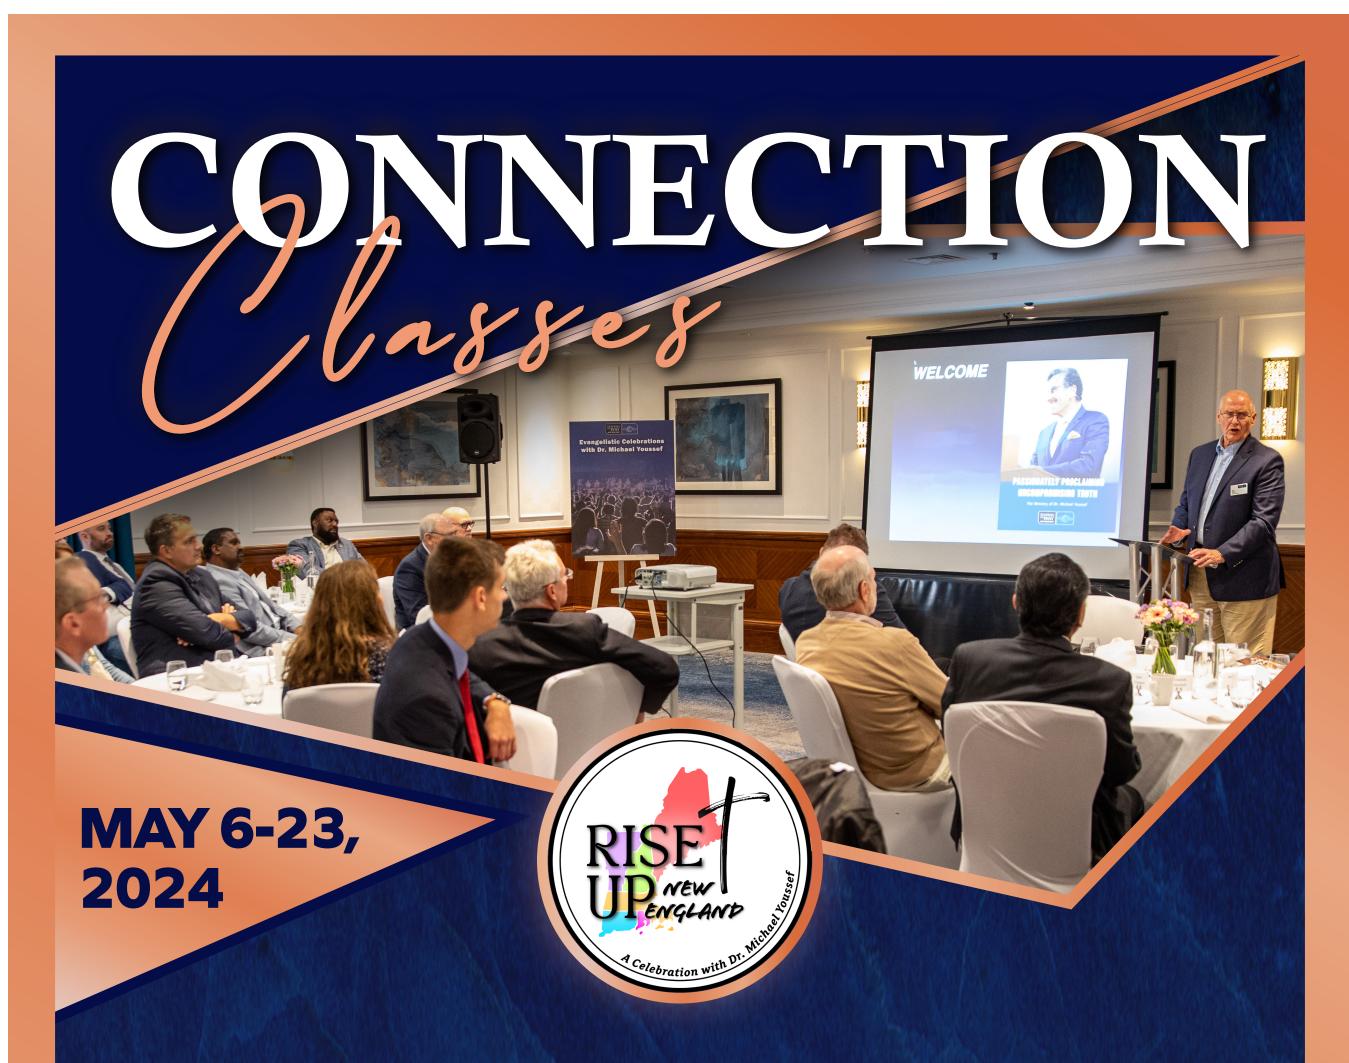

CONNECTION is a three-session course to revitalize a Christian's walk and witness.

The classes are once per week, for three weeks, to be held during May 2024.

## CONNECTION Classes May 2024 Schedule